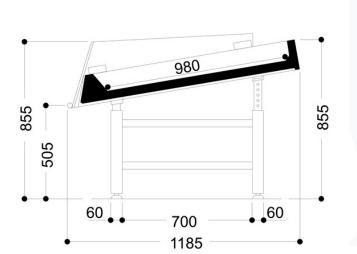

### Technical features

| DOLPHIN         |                     |      |      |      |
|-----------------|---------------------|------|------|------|
| Length mm       |                     | 1250 | 1875 | 2500 |
| DOLPHIN         | SCR (without Glass) | 0    | ٠    | ٠    |
|                 | RCB                 | 0    | ٠    | •    |
| Display area m2 |                     | 0.98 |      |      |
| Loading area m2 |                     | 1.19 |      |      |