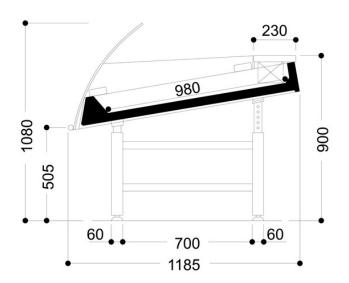

### Technical features

| DOLPHIN         |                     |      |      |      |
|-----------------|---------------------|------|------|------|
| Length mm       |                     | 1250 | 1875 | 2500 |
| DOLPHIN         | SCR (without Glass) | 0    | ٠    | ٠    |
|                 | RCB                 | 0    | ٠    | •    |
| Display area m2 |                     | 0.98 |      |      |
| Loading area m2 |                     | 1.19 |      |      |