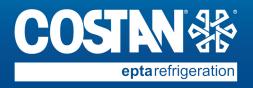

### Technical features

| DOLPHIN         |                     |      |      |      |
|-----------------|---------------------|------|------|------|
| Length mm       |                     | 1250 | 1875 | 2500 |
| DOLPHIN         | SCR (without Glass) | 0    | ٠    | ٠    |
|                 | RCB                 | 0    | ٠    | •    |
| Display area m2 |                     | 0.98 |      |      |
| Loading area m2 |                     | 1.19 |      |      |