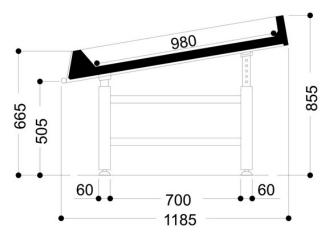

### Technical features

| DOLPHIN         |                     |      |      |      |
|-----------------|---------------------|------|------|------|
| Length mm       |                     | 1250 | 1875 | 2500 |
| DOLPHIN         | SCR (without Glass) | 0    | ٠    | ٠    |
|                 | RCB                 | 0    | ٠    | •    |
| Display area m2 |                     | 0.98 |      |      |
| Loading area m2 |                     | 1.19 |      |      |