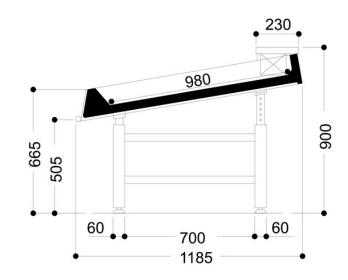

### Technical features

| DOLPHIN         |                     |      |      |      |
|-----------------|---------------------|------|------|------|
| Length mm       |                     | 1250 | 1875 | 2500 |
| DOLPHIN         | SCR (without Glass) | 0    | ٠    | ٠    |
|                 | RCB                 | 0    | ٠    | •    |
| Display area m2 |                     | 0.98 |      |      |
| Loading area m2 |                     | 1.19 |      |      |