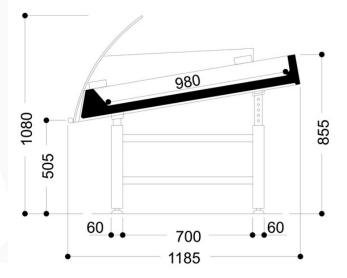

### Technical features

| DOLPHIN         |                     |      |      |      |
|-----------------|---------------------|------|------|------|
| Length mm       |                     | 1250 | 1875 | 2500 |
| DOLPHIN         | SCR (without Glass) | 0    | ٠    | ٠    |
|                 | RCB                 | 0    | ٠    | •    |
| Display area m2 |                     | 0.98 |      |      |
| Loading area m2 |                     | 1.19 |      |      |