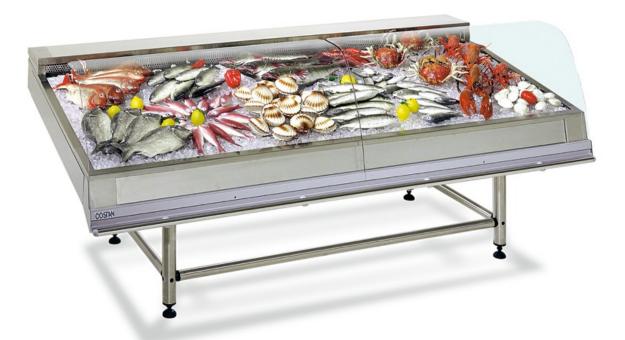

# Serve-over DOLPHIN

### Technical features

| DOLPHIN         |                     |      |      |      |
|-----------------|---------------------|------|------|------|
| Length mm       |                     | 1250 | 1875 | 2500 |
| DOLPHIN         | SCR (without Glass) | 0    | ٠    | ٠    |
|                 | RCB                 | 0    | ٠    | •    |
| Display area m2 |                     | 0.98 |      |      |
| Loading area m2 |                     | 1.19 |      |      |