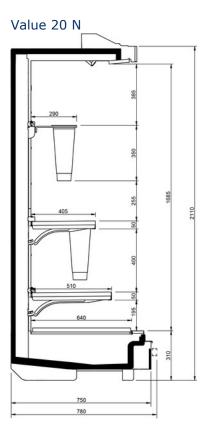

duct categories







## Technical features















| GRANVISTA SEASON |                  |      |    |      |    |      |    |      |    |
|------------------|------------------|------|----|------|----|------|----|------|----|
| Length mm        |                  | 1250 |    | 1875 |    | 2500 |    | 3750 |    |
| Height mm        |                  | 20   | 22 | 20   | 22 | 20   | 22 | 20   | 22 |
| SEASON           | Advance - Narrow | ٠    |    | •    |    | ٠    |    | •    |    |
|                  | Advance - Large  | •    |    | ٠    |    | •    |    | •    |    |
|                  | Value - Narrow   | •    |    | •    |    | •    |    | •    |    |
|                  | Value - Large    | ۰    | ۰  | ٠    | ٥  | ۰    | ۰  | ۰    | ۰  |

Costan@ 2013 • www.costan.com







Advance 20 N









## Legend











Off-cycle defrost

Ventilated



Bagnomaria



LED lighing 















Chicken

Cheese































Pre-packed fish

Fruits and Vegetables



Sandwiches

Gastronomy





Frozen food and ice cream



Incorporated condensing unit

High efficiency fans

Dairy products



Manual defrost



Remote condensing unit









Propane refrigerant gas (R290)



R744 R744 - 400V/PH/50Hz

Compressor hermetic reciprocating



**6**6

External installation



Thin Tech

ᡩ<sub>ᢆ</sub>ᡎ



Remote condenser