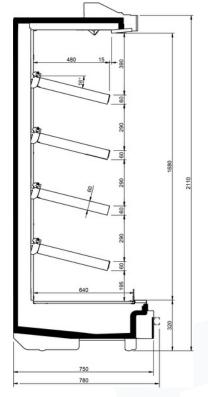

## Technical features

| GRANVISTA SEASON |                  |      |    |      |    |      |    |      |    |
|------------------|------------------|------|----|------|----|------|----|------|----|
| Length mm        |                  | 1250 |    | 1875 |    | 2500 |    | 3750 |    |
| Height mm        |                  | 20   | 22 | 20   | 22 | 20   | 22 | 20   | 22 |
| SEASON           | Advance - Narrow | ٠    |    | •    |    | ٠    |    | •    |    |
|                  | Advance - Large  | •    |    | ٠    |    | •    |    | •    |    |
|                  | Value - Narrow   | •    |    | •    |    | •    |    | •    |    |
|                  | Value - Large    | ۰    | ۰  | ٠    | ٥  | ۰    | ۰  | ۰    | ۰  |