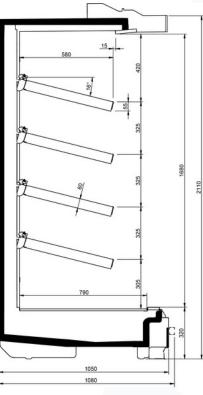

## Technical features

| GRANVISTA SEASON |                  |      |    |      |    |      |    |      |    |
|------------------|------------------|------|----|------|----|------|----|------|----|
| Length mm        |                  | 1250 |    | 1875 |    | 2500 |    | 3750 |    |
| Height mm        |                  | 20   | 22 | 20   | 22 | 20   | 22 | 20   | 22 |
| SEASON           | Advance - Narrow | ٠    |    | •    |    | ٠    |    | •    |    |
|                  | Advance - Large  | •    |    | ٠    |    | •    |    | •    |    |
|                  | Value - Narrow   | •    |    | •    |    | •    |    | •    |    |
|                  | Value - Large    | ۰    | ۰  | ٠    | ٥  | ۰    | ۰  | ۰    | ۰  |