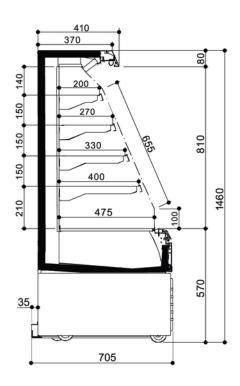

### Technical features

| OPERA SV GREEN                     |              |              |               |
|------------------------------------|--------------|--------------|---------------|
| OPERA SV GREEN                     |              |              |               |
|                                    | 700          | 937          | 1250          |
|                                    | •            | •            | •             |
| Display area m2                    | 0.80         | 1.01         | 1.44          |
| Loading area m2                    | 0.49         | 0.66         | 0.88          |
| End thickness mm                   | 30.00        |              |               |
| Net storage capacity dm3           | 190.00       | 254.00       | 339.00        |
| Length mm<br>Height mm<br>Depth mm | 760x1460x705 | 997x1460x705 | 1310×1460×705 |