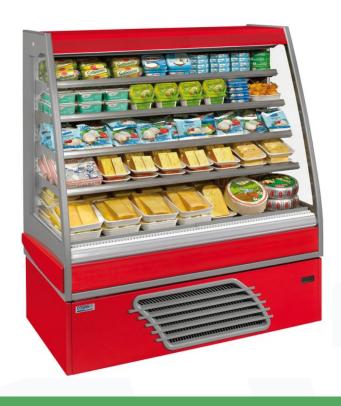

# Plug-in cabinets OPERA SV GREEN



## Product categories















### Technical features

















| OPERA SV GREEN                     |              |              |               |
|------------------------------------|--------------|--------------|---------------|
| OPERA SV GREEN                     |              |              |               |
|                                    | 700          | 937          | 1250          |
|                                    | •            | •            | •             |
| Display area m2                    | 0.80         | 1.01         | 1.44          |
| Loading area m2                    | 0.49         | 0.66         | 0.88          |
| End thickness mm                   | 30.00        |              |               |
| Net storage capacity dm3           | 19