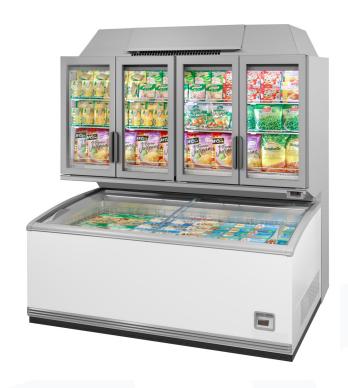

# Plug-in cabinets SOUND TOP ENERGY

### Sound Top Energy

## Technical features

| SOUND TOP ENERGY                   |                 |               |
|------------------------------------|-----------------|---------------|
| SOUND TOP ENERGY                   | Linear Cabinets |               |
| _                                  | 2100            | 2500          |
|                                    | •               | •             |
| Display area m2                    | 1.22            | 1.53          |
| Loading area m2                    | 1.62            | 1.93          |
| Net storage capacity dm3           | 634.00          | 760.00        |
| Length mm<br>Height mm<br>Depth mm | 2100x2280x780   | 2500x2280x780 |