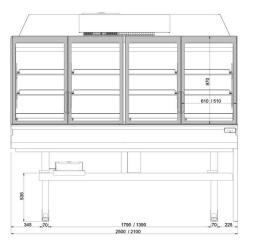

## Technical features

| SOUND TOP ENERGY                   |                 |               |
|------------------------------------|-----------------|---------------|
| SOUND TOP ENERGY                   | Linear Cabinets |               |
| _                                  | 2100            | 2500          |
|                                    | •               | •             |
| Display area m2                    | 1.22            | 1.53          |
| Loading area m2                    | 1.62            | 1.93          |
| Net storage capacity dm3           | 634.00          | 760.00        |
| Length mm<br>Height mm<br>Depth mm | 2100x2280x780   | 2500x2280x780 |

### Sound Top Energy