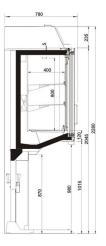

## Technical features

| SOUND TOP ENERGY                   |                 |               |
|------------------------------------|-----------------|---------------|
| SOUND TOP ENERGY                   | Linear Cabinets |               |
| _                                  | 2100            | 2500          |
|                                    | •               | •             |
| Display area m2                    | 1.22            | 1.53          |
| Loading area m2                    | 1.62            | 1.93          |
| Net storage capacity dm3           | 634.00          | 760.00        |
| Length mm<br>Height mm<br>Depth mm | 2100x2280x780   | 2500x2280x780 |

### Sound Top Energy