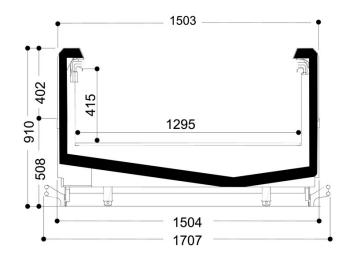

#### WHALE 1500NP

### Technical features

| WHALE 1500G-1500NP       |           |             |         |
|--------------------------|-----------|-------------|---------|
| Length mm                |           | 2500        | 3750    |
| WHALE 1500G-1500NP       |           | •           | •       |
| Display area m2          |           | 3.10        | 4.65    |
| Loading area m2          |           | 3.76        | 5.64    |
| Net storage capacity dm3 |           | 967.00      | 1450.00 |
| End thickness mm         | Panoramic | 70 (+ 104 ) |         |
|                          | Blind     | 51 (+ 104 ) |         |