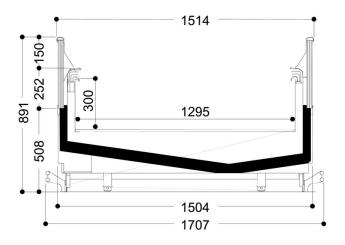

### WHALE 1500G

### Technical features

| WHALE 1500G-1500NP       |           |             |         |
|--------------------------|-----------|-------------|---------|
| Length mm                |           | 2500        | 3750    |
| WHALE 1500G-1500NP       |           | •           | •       |
| Display area m2          |           | 3.10        | 4.65    |
| Loading area m2          |           | 3.76        | 5.64    |
| Net storage capacity dm3 |           | 967.00      | 1450.00 |
| End thickness mm         | Panoramic | 70 (+ 104 ) |         |
|                          | Blind     | 51 (+ 104 ) |         |