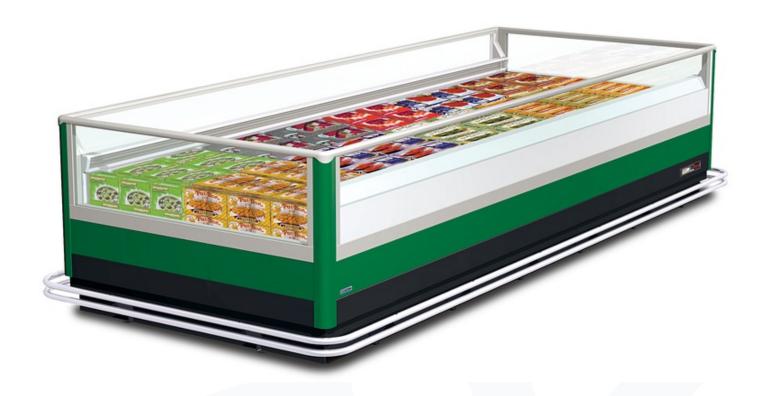

## Vertical and horizontal freezers WHALE 1500G-1500NP





## **Product categories**







### Technical features















| WHALE 1500G-1500NP       |           |             |         |
|--------------------------|-----------|-------------|---------|
| Length mm                |           | 2500        | 3750    |
| WHALE 1500G-1500NP       |           | •           | •       |
| Display area m2          |           | 3.10        | 4.65    |
| Loading area m2          |           | 3.76        | 5.64    |
| Net storage capacity dm3 |           | 967.00      | 1450.00 |
| End thickness mm         | Panoramic | 70 (+ 104 ) |         |
|                          | Blind     | 51 (+ 104 ) |         |





#### WHALE 1500NP



### WHALE 1500G





# Legend



Meat



Chicken





Pre-packed fish



Delicatessen



Cheese



Dairy products